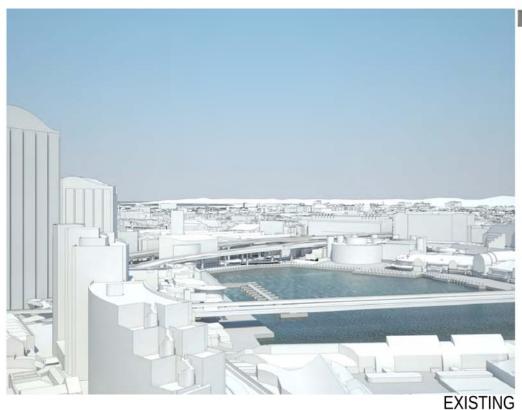

**EXISTING** 

CAM 3: MEDIUM

RL: 45 CAMERA LENS: 35MM

110-116 ELEVATION

**PROPOSED** 

CAM 3: HIGH RL: 75 CAMERA LENS: 35MM

110-116 ELEVATION