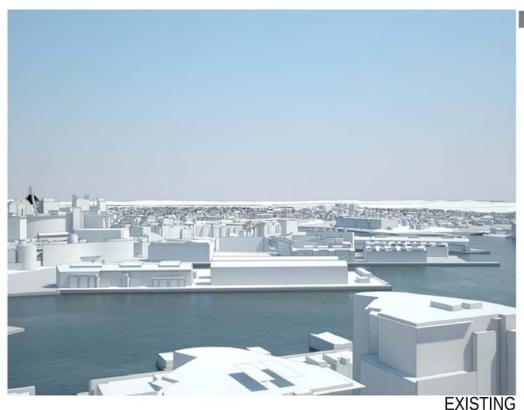

110-116 ELEVATION

CAM 2: MEDIUM

RL: 45 CAMERA LENS: 35MM

110-116 ELEVATION

CAM 2: HIGH RL: 75 CAMERA LENS: 35MM

110-116 ELEVATION

CAM 3: LOW RL: 13 CAMERA LENS: 35MM

110-116 ELEVATION