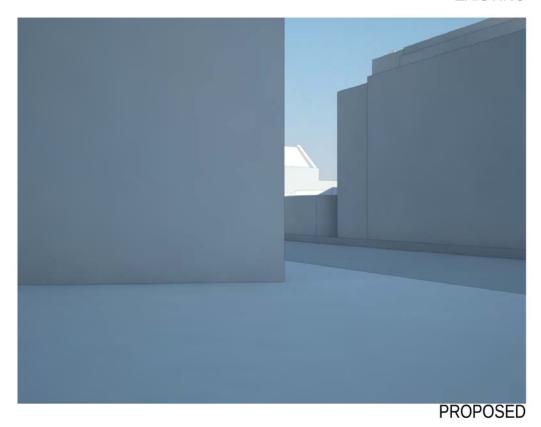

**EXISTING** 

CAM 3: MEDIUM

RL: 45 CAMERA LENS: 35MM

110-116 ELEVATION

**PROPOSED** 

CAM 3: HIGH RL: 75 CAMERA LENS: 35MM

110-116 ELEVATION