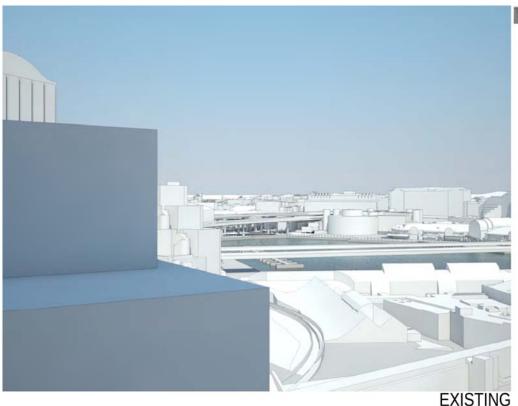

**EXISTING** 

CAM 3: MEDIUM

RL: 45 CAMERA LENS: 35MM

110-116 ELEVATION

**PROPOSED** 

CAM 3: HIGH RL: 75 CAMERA LENS: 35MM

110-116 ELEVATION