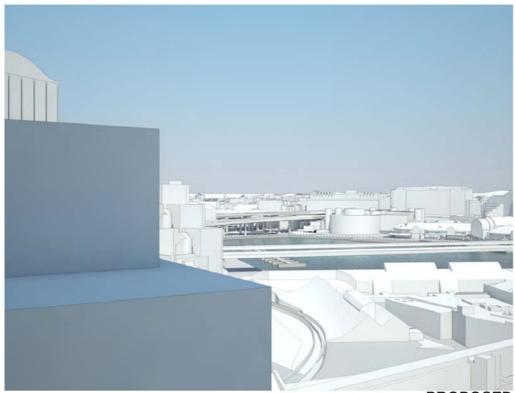

**EXISTING** 

CAM 3: MEDIUM

RL: 45 CAMERA LENS: 35MM

110-116 ELEVATION

**PROPOSED** 

CAM 3: HIGH RL: 75 CAMERA LENS: 35MM

110-116 ELEVATION