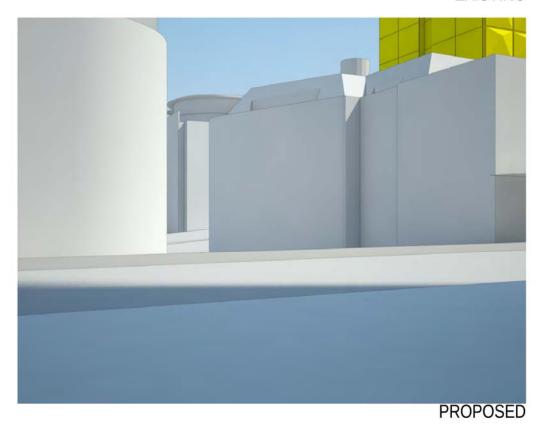

110-116 ELEVATION

CAM 2: MEDIUM

RL: 45 CAMERA LENS: 35MM

110-116 ELEVATION

CAM 2: HIGH RL: 75 CAMERA LENS: 35MM

110-116 ELEVATION

CAM 3: LOW RL: 13 CAMERA LENS: 35MM

110-116 ELEVATION