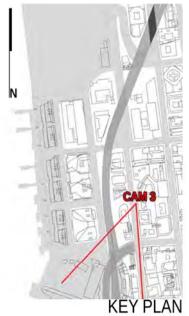

**EXISTING** 

CAM 3: MEDIUM

RL: 45 CAMERA LENS: 35MM

110-116 ELEVATION

**PROPOSED** 

CAM 3: HIGH RL: 75 CAMERA LENS: 35MM

110-116 ELEVATION